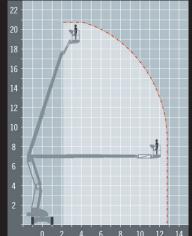

## **TECHNICAL DATA**

| SIZE             | METRIC        | IMPERIAL           |
|------------------|---------------|--------------------|
| Reach height     | 20.8m         | 68ft 3in           |
| Platform height  | 18.8m         | 61ft 8in           |
| Up and down      | 6.8m          | 22ft 4in           |
| Horizontal reach | 12.6m         | 41ft 4in           |
| Stowed height    | 2.15m         | 7ft 1in            |
| Length x width   | 6.62m x 2.27m | 21ft 9in x 7ft 5in |
| Platform size    | 0.7m x1.8m    | 2ft 4in x 5ft 11in |
| Weight           | 6660kg        | 14683lb            |
| Lift capacity    | 250kg         | 551lb              |