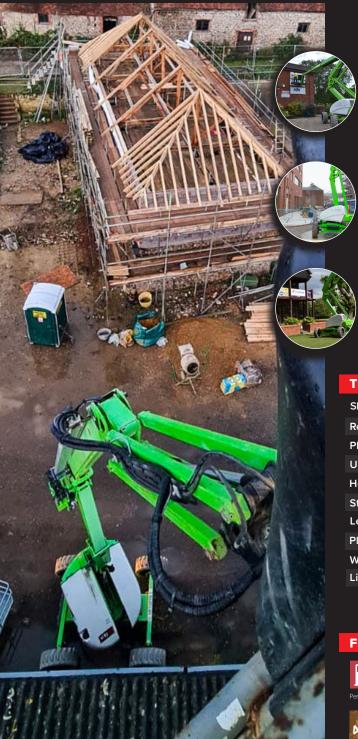

## **NIFTYLIFT HR21RT DIESEL ARTICULATED BOOMS**

**Unique suspension** system

45% gradeability

4m outside turning radius giving superb manoeuvrability

100° platform rotation and 150° fly-boom gives improved operator access

Four-Wheel-Drive (4x4) articulated boom combines advanced power-source technology with efficient 4x4

## FEATURE

A.

ROUGH

TERRAIN ve for uneven around

IPAF 3b

res IPAE category 3h

NON MARKING TYRES king to finished floors

A range of extra's for 'Hire or Purchase' designed to give you the GTAdvantage™